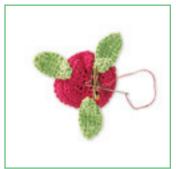

# **FINISHING**

Weave in all ends. Roll the center piece around itself and tack closed at several points. Wrap the inner petals around the center and sew in place at the base. Attach the outer petals in same way. Pin the leaves to the flower as desired, then sew them in place.