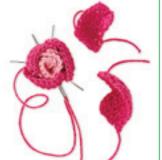

#### Flower Center

With first flower color, ch 9 (13, 17). **Row 1** Work 2 sc in 2nd ch from hook and in each ch to end—16 (24, 32) sc. Ch 1, turn.

**Row 2** Work 2 sc in each sc—32 (48, 64) sc. Ch 1, turn.

**Next 1 (2, 3) rows** Work sc in each sc, working ch 1 to turn at end of each row. Fasten off.

#### Inner petals (make 3)

With 2nd flower color, ch 4 (5, 7). **Row 1** Work 2 sc in 2nd ch from hook and in each ch to end—6 (8, 12) sc. Ch 1, turn. Row 2 Work 2 sc in each sc—12 (16, 24) sc. Ch 1, turn. Work 0 (1, 3) rows even in sc. Next 2 rows Sc2tog each side of every row—8 (12, 20) sts. Work 1 row even in sc. Fasten off.

#### Outer petals (make 3)

With 2nd flower color, ch 5 (6, 8). **Row 1** Work 2 sc in 2nd ch from hook and in each ch to end—4 (5, 7) sc. Ch 1, turn.

**Row 2** Work 2 sc in each sc—16 (20, 28) sc. Ch 1, turn. Work 0 (1, 3) rows even in sc.

**Next 3 rows** Dec 1 st each side of every row—10 (14, 22) sts. Work 1 row even in sc. Fasten off.