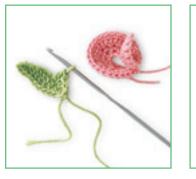

# LEAVES (MAKE 3)

With a leaf color, ch 11 (15, 19). **Rnd 1** Work sc in 2nd ch from hook, work tr in next 2 ch, work dc in next 4 (8, 12) ch, work 2 tr in next 2 ch, work sc in last ch; work in same way along opposite edge of foundation. Join with sl st to first st.

For Small flower only: Fasten off. Next rnd (for Medium and Large flower only) Work 1 sc in each st, working 3 sc at point of leaf, join to first sc. Fasten off.