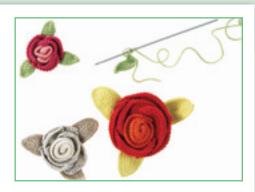

# **CROCHET**flowers and leaves

# **FINISHING**

Weave in all ends. Roll the center piece around itself and tack closed at several points. Wrap the inner petals around the center and sew in place at the base. Attach the outer petals in same way. Pin the leaves to the flower as desired, then sew them in place.