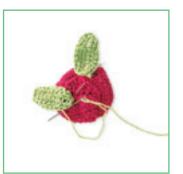

# **FINISHING**

Weave in all ends. Roll the center piece around itself and tack closed at several points. Wrap the inner petals around the center and sew in place at the base. Attach the outer petals in same way. Pin the leaves to the flower as desired, then sew them in place.